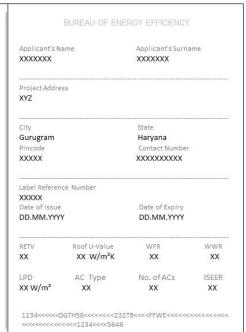

### **Passport**

- Upon approval building passport shall be generated based on the details provided by label applicant.
- The e-passport can be downloaded from the portal by the applicant.

## Label validity

#### Validity of label and plaque from the date of approval by BEE

| 'Applied For' Label (New Construction)     | 3 Years                                             |
|--------------------------------------------|-----------------------------------------------------|
| 'Final' Star Label (existing construction) | 5 Years                                             |
| Name plaque                                | Linked with validity of respective Final Star Label |