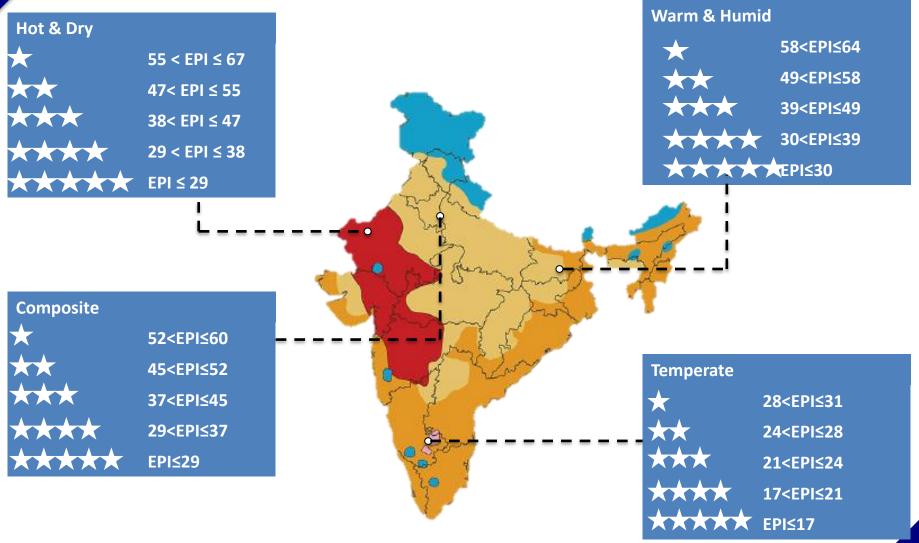

#### **EE Label Criteria**

Star Rating awarded in the basis on EPI (**Energy Performance Index**)

Energy Performance Index = Annual Energy Consumption (**kWh**)/Built up area (**m**<sup>2</sup>)

- ✓ BEE has prepared an online platform for the User of Label to apply for seeking an award of label under this program
- ✓ The online platform consists of a Simulation Based Tool which will calculate the EPI of respective dwelling unit

## EPI Calculation for the Labelling program

- Star Rating awarded on the basis on EPI (Energy Performance Index)
- Energy Performance Index = Annual Energy Consumption (kWh)/Built up area (m²)
- EPI Calculation
  - EPI for AC spaces at 24 degrees set-point (E1) +
  - EPI for other spaces at IMAC Natural Ventilation temperatures (E2)
  - E1 and E2 includes following systems
    - Building envelope characteristic
    - Lighting system
    - Comfort system (AC)