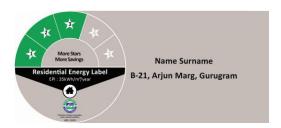

## Types of Label

Name plaque Name plague generated

Passport

 Passport generated online – will include all details of the applicant.
 Soft copy of the passport autoemailed to the applicant