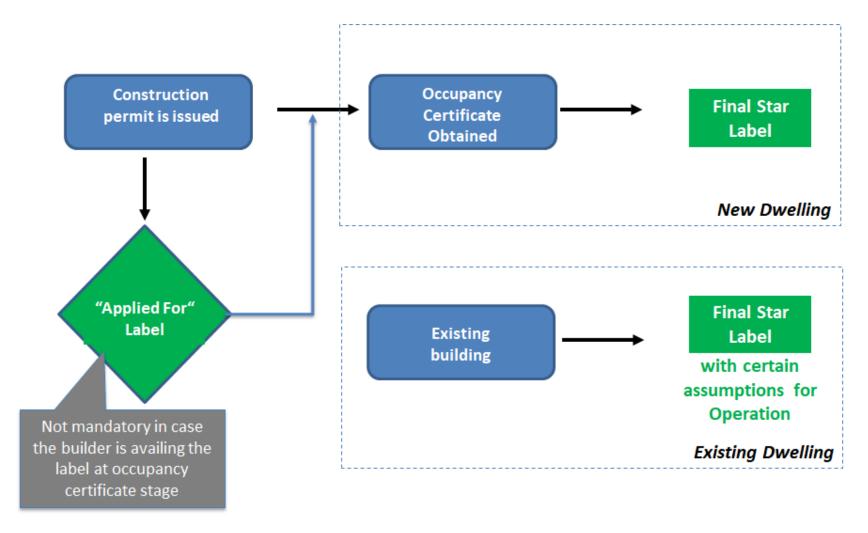

## Classification of labelling stages

# Application processing stage contd..

| Label generation | New Dwelling Unit   | Existing Dwelling Unit |
|------------------|---------------------|------------------------|
|                  | "Applied For" Label | Final Star Label       |
| Approval letter  | Yes                 | Yes                    |
| Passport         | NA                  | Yes                    |
| Plaque           | NA                  | Yes                    |