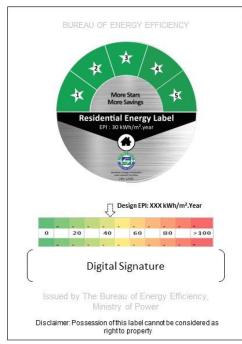

#### **EE Label Criteria**

Star Rating awarded in the basis on EPI (**Energy Performance Index**)

Energy Performance Index = Annual Energy Consumption (**kWh**)/Built up area (**m**<sup>2</sup>)

- ✓ BEE has prepared an online platform for the User of Label to apply for seeking an award of label under this program
- ✓ The online platform consists of a Simulation Based Tool which will calculate the EPI of respective dwelling unit

## EPI Calculation for the Labelling program

- Star Rating awarded on the basis on EPI (Energy Performance Index)
- Energy Performance Index = Annual Energy Consumption (kWh)/Built up area (m²)
- EPI Calculation
  - EPI for AC spaces at 24 degrees set-point (E1) +
  - EPI for other spaces at IMAC Natural Ventilation temperatures (E2)
  - E1 and E2 includes following systems
    - Building envelope characteristic
    - Lighting system
    - Comfort system (AC)