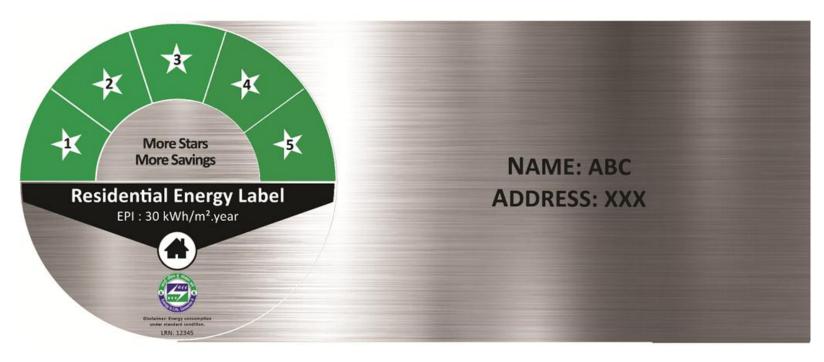

## Plaque

 The plaque will be provided to the applicant (developer / owner) of the respective residential dwelling upon approval of 'Final' label. The developer or owner would be required to submit request to BEE for the plaque.

#### Validity of label and plaque from the date of approval by BEE

| 'Applied For' Label (New Construction)     | 3 Years                                             |
|--------------------------------------------|-----------------------------------------------------|
| 'Final' Star Label (existing construction) | 5 Years                                             |
| Name plaque                                | Linked with validity of respective Final Star Label |