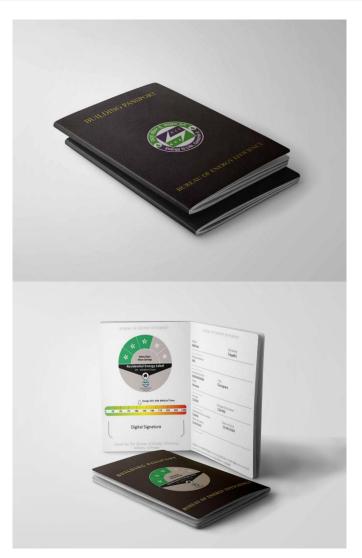

Name plaque Name plague generated

Passport

 Passport generated online – will include all details of the applicant.
 Soft copy of the passport autoemailed to the applicant

### **Passport**

- Upon approval building passport shall be generated based on the details provided by label applicant.
- The e-passport can be downloaded from the portal by the applicant.