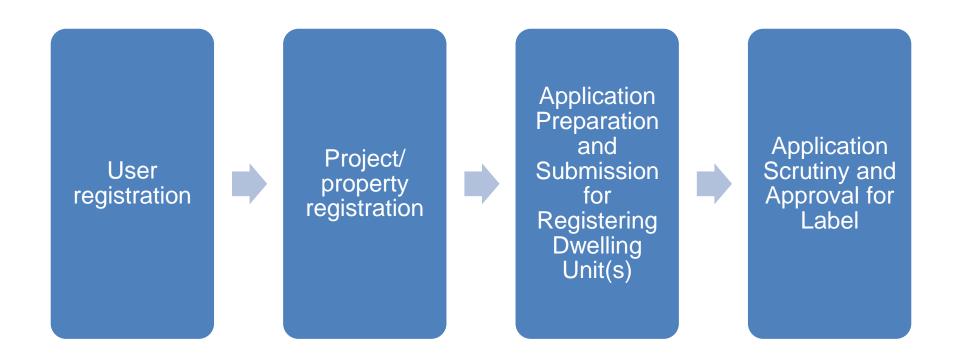

bel to apply for seeking an award of label under this program
- ✓ The online platform consists of a Simulation Based Tool which will calculate the EPI of respective dwelling unit



## Types of Label







## Classification of labelling stages







## EPI Calculation for the Labelling program



- Star Rating awarded on the basis on EPI (Energy Performance Index)
- Energy Performance Index = Annual Energy Consumption (kWh)/Built up area (m²)
- EPI Calculation
  - EPI for AC spaces at 24 degrees set-point (E1) +
  - EPI for other spaces at IMAC Natural Ventilation temperatures (E2)
  - E1 and E2 includes following systems
    - Building envelope characteristic
    - Lighting system
    - Comfort system (AC)



## Residential Building Star Rating Plan







## **Application Process**







## Application processing



#### BEE Star Label Approval

Approval by Competent Authority of BEE



Generation of label through tool

Unique Label Reference no. generated

Approval letter

 An online copy of label shall be sent to the applicant through the portal



Name plaque Name plague generated

Passport

 Passport generated online – will include all details of the applicant.
 Soft copy of the passport autoemailed to the applicant



# Application processing stage contd..



| Label generation | New Dwelling Unit   | Existing Dwelling Unit |
|------------------|---------------------|------------------------|
|                  | "Applied For" Label | Final Star Label       |
| Approval letter  | Yes                 | Yes                    |
| Passport         | NA